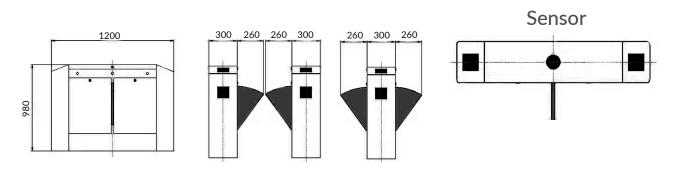

# Single Core

| Model number        | IFLB - 3000                  |
|---------------------|------------------------------|
| Cabinet material    | SU304 stainless steel        |
| Cabinet thickness   | 1.5mm                        |
| External Dimension  | 1200*300*980mm               |
| Channel width       | ≤550mm/≤900mm                |
| The Flap can Choose | Red, Blue                    |
| Power requirements  | AC110V/220v, 50/60HZ         |
| Working temperature | 28°C~60°C                    |
| Working humidity    | 28°C~60°C                    |
| Working environment | Indoor/Outdoor(If sheltered) |
| Speed of throughput | Maximum 30/ minute           |
| Barrier movement    | Retracting                   |
| MCBF                | 2million                     |

## **Double Core**

| Model number       | IFLB - 3000           |
|--------------------|-----------------------|
| Cabinet material   | SU304 stainless steel |
| Cabinet thickness  | 1.5mm                 |
| External Dimension | 1200*300*980mm        |
| Channel width      | ≤550mm                |

## **Dimensions**

+91 98417 17644 🕓